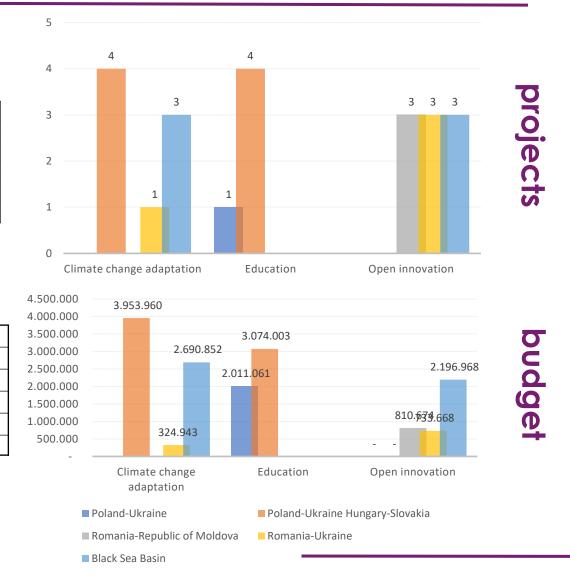

#### Table 1 - ENI CBC projects X sub-cluster

Poland-Ukraine Hungary Slovakia Romania Ukraine Romania-Republic of Moldova Romania-Ukraine Black Sea Basin

| OD-CIUSICI |                                 |           |                 |       |  |  |
|------------|---------------------------------|-----------|-----------------|-------|--|--|
|            | Climate<br>change<br>adaptation | Education | Open innovation | Total |  |  |
|            |                                 | 1         |                 | 1     |  |  |
| kraine     | 4                               | 4         |                 | 8     |  |  |
| 'a         |                                 |           | 3               | 3     |  |  |
|            | 1                               |           | 3               | 4     |  |  |
|            | 3                               |           | 3               | 6     |  |  |
| TOTAL      | 8                               | 5         | 9               | 22    |  |  |

Table 2 - A smarter Danube Region: ENI CBC programme X budget X sub-cluster

|                                 | Climate change adaptation | Education | Open<br>innovation | Total      |
|---------------------------------|---------------------------|-----------|--------------------|------------|
| Poland-Ukraine                  |                           | 2.011.061 | -                  | 2.011.061  |
| Poland-Ukraine Hungary-Slovakia | 3.953.960                 | 3.074.003 | -                  | 7.027.963  |
| Romania-Republic of Moldova     |                           |           | 810.674            | 810.674    |
| Romania-Ukraine                 | 324.943                   |           | 733.668            | 1.058.611  |
| Black Sea Basin                 | 2.690.852                 |           | 2.196.968          | 4.887.820  |
| TOTAL                           | 6.969.755                 | 5.085.064 | 3.741.310          | 15.796.129 |