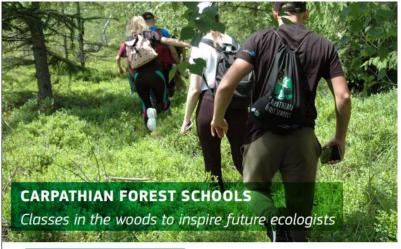

## A smarter Danube Region: some example

| PROJECT TITLE         | Carpathian Forest Schools – A Pilot Cooperation for Nature<br>Protection and Environmental Education |
|-----------------------|------------------------------------------------------------------------------------------------------|
| IMPLEMENTATION PERIOD | 01 10 2019 - 31 07 2022                                                                              |

Hungary-Slovakia-Romania-Ukraine

FNI CBC 2014-2020

The project aims to support forest preservation practices in the Carpathian cross-border area by enhancing environmental education and raising awareness of local communities on the value of forest biodiversity. The project has launched two Forest Schools - environmental education centres - which are interpreting and disseminating information about nature and environmental conservation works. The partners are also developing the Forest Schools curricula and they are running workshops in the nature, at observation facilities that will remain active long after the project ends. They have organised cross-border training camps in the mountains for university students and volunteers, with the scope to train youth during out-of-school activities and to increase their environmental consciousness.