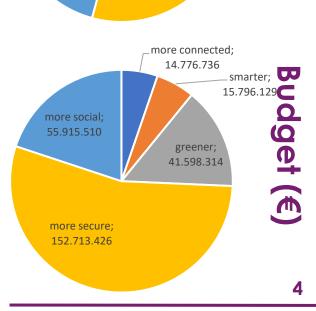

## **ENI CBC for the Danube Region**

more social; 118

more connected;

12

greener; 43

smarter;

more secure; 63

|    | more connected | smarter | greener | more secure | more social | Total |
|----|----------------|---------|---------|-------------|-------------|-------|
|    | 1              | 1       | 3       | 19          | 69          | 93    |
| е  | 7              | 8       | 15      | 10          | 4           | 44    |
|    | 4              | 3       | 8       | 16          | 16          | 47    |
|    |                | 4       | 9       | 18          | 20          | 51    |
|    |                | 6       | 8       |             | 9           | 23    |
| ١L | 12             | 22      | 43      | 63          | 118         | 258   |

#### Table 4 - Total ENI CBC projects relevant with the EUSDR - budget

| _                               | more<br>connected | smarter    | greener    | more secure | more social | Total       |
|---------------------------------|-------------------|------------|------------|-------------|-------------|-------------|
| Poland-Ukraine                  | 518.295           | 2.011.061  | 6.875.893  | 57.769.980  | 21.083.107  | 88.258.336  |
| Poland-Ukraine Hungary-Slovakia | 5.838.433         | 7.027.963  | 16.989.074 | 12.672.489  | 3.429.178   | 45.957.137  |
| Romania-Republic of Moldova     | 8.420.008         | 810.674    | 2.528.838  | 48.326.626  | 14.687.260  | 74.773.406  |
| Romania-Ukraine                 | -                 | 1.058.611  | 8.150.664  | 33.944.331  | 8.184.814   | 51.338.420  |
| Black Sea Basin                 | -                 | 4.887.820  | 7.053.845  | -           | 8.531.151   | 20.472.816  |
| TOTAL                           | 14.776.736        | 15.796.129 | 41.598.314 | 152.713.426 | 55.915.510  | 280.800.115 |